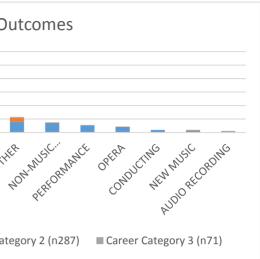

## Information caputured via self-reporting for alumni news letters, social media "sifting", and information from teachers. Respondents were primarily enrolled at CIM between 2001-2014

|                  | Career Category 1 (n1464) | Career Category 2 (n287) | Career Category 3 (n71)               |                                                                                                                                                                                                                                                                                                                                                                                                                                                                                                                                                                                                                                                                                                                                                                                                                                                                                                                                                                                                                                                                                                                                                                                                                                                                                                                                                                                                                                                                                                                                                                                                                                                                                                                                                                                                                                                                                                                                                                                                                                                                                                                               |
|------------------|---------------------------|--------------------------|---------------------------------------|-------------------------------------------------------------------------------------------------------------------------------------------------------------------------------------------------------------------------------------------------------------------------------------------------------------------------------------------------------------------------------------------------------------------------------------------------------------------------------------------------------------------------------------------------------------------------------------------------------------------------------------------------------------------------------------------------------------------------------------------------------------------------------------------------------------------------------------------------------------------------------------------------------------------------------------------------------------------------------------------------------------------------------------------------------------------------------------------------------------------------------------------------------------------------------------------------------------------------------------------------------------------------------------------------------------------------------------------------------------------------------------------------------------------------------------------------------------------------------------------------------------------------------------------------------------------------------------------------------------------------------------------------------------------------------------------------------------------------------------------------------------------------------------------------------------------------------------------------------------------------------------------------------------------------------------------------------------------------------------------------------------------------------------------------------------------------------------------------------------------------------|
| ORCHESTRA        | 488                       | 44                       | 5                                     | Alumni Out                                                                                                                                                                                                                                                                                                                                                                                                                                                                                                                                                                                                                                                                                                                                                                                                                                                                                                                                                                                                                                                                                                                                                                                                                                                                                                                                                                                                                                                                                                                                                                                                                                                                                                                                                                                                                                                                                                                                                                                                                                                                                                                    |
| TEACHING         | 186                       | 46                       | 35                                    | 600                                                                                                                                                                                                                                                                                                                                                                                                                                                                                                                                                                                                                                                                                                                                                                                                                                                                                                                                                                                                                                                                                                                                                                                                                                                                                                                                                                                                                                                                                                                                                                                                                                                                                                                                                                                                                                                                                                                                                                                                                                                                                                                           |
| GRADUATE SCHOOL  | 160                       | 93                       | 11                                    | 500 400                                                                                                                                                                                                                                                                                                                                                                                                                                                                                                                                                                                                                                                                                                                                                                                                                                                                                                                                                                                                                                                                                                                                                                                                                                                                                                                                                                                                                                                                                                                                                                                                                                                                                                                                                                                                                                                                                                                                                                                                                                                                                                                       |
| HIGHER EDUCATION | 135                       | 2                        | 1                                     | 300                                                                                                                                                                                                                                                                                                                                                                                                                                                                                                                                                                                                                                                                                                                                                                                                                                                                                                                                                                                                                                                                                                                                                                                                                                                                                                                                                                                                                                                                                                                                                                                                                                                                                                                                                                                                                                                                                                                                                                                                                                                                                                                           |
| AWARDS           | 117                       | 20                       | 6                                     | 200                                                                                                                                                                                                                                                                                                                                                                                                                                                                                                                                                                                                                                                                                                                                                                                                                                                                                                                                                                                                                                                                                                                                                                                                                                                                                                                                                                                                                                                                                                                                                                                                                                                                                                                                                                                                                                                                                                                                                                                                                                                                                                                           |
| CHAMBER MUSIC    | 95                        | 32                       | 4                                     |                                                                                                                                                                                                                                                                                                                                                                                                                                                                                                                                                                                                                                                                                                                                                                                                                                                                                                                                                                                                                                                                                                                                                                                                                                                                                                                                                                                                                                                                                                                                                                                                                                                                                                                                                                                                                                                                                                                                                                                                                                                                                                                               |
| MUSIC/ART OTHER  | 79                        | 30                       | ) 7                                   | 4 24 CO 40. 40 24. 44                                                                                                                                                                                                                                                                                                                                                                                                                                                                                                                                                                                                                                                                                                                                                                                                                                                                                                                                                                                                                                                                                                                                                                                                                                                                                                                                                                                                                                                                                                                                                                                                                                                                                                                                                                                                                                                                                                                                                                                                                                                                                                         |
| NON-MUSIC CAREER | 70                        | 5                        | i i i i i i i i i i i i i i i i i i i | ORCHESTRA CHINE SCHOOL LATION AWARDS IN USC OTHER OF CHANNEL AND THE REPORT OF THE CHANNEL AND THE REPORT OF THE OTHER OF |
| PERFORMANCE      | 53                        | 3                        | }                                     | OR TE WATE RED F WATE CLARE NO                                                                                                                                                                                                                                                                                                                                                                                                                                                                                                                                                                                                                                                                                                                                                                                                                                                                                                                                                                                                                                                                                                                                                                                                                                                                                                                                                                                                                                                                                                                                                                                                                                                                                                                                                                                                                                                                                                                                                                                                                                                                                                |
| OPERA            | 40                        | 4                        | ļ                                     | (RAD WEHL CHI MUST                                                                                                                                                                                                                                                                                                                                                                                                                                                                                                                                                                                                                                                                                                                                                                                                                                                                                                                                                                                                                                                                                                                                                                                                                                                                                                                                                                                                                                                                                                                                                                                                                                                                                                                                                                                                                                                                                                                                                                                                                                                                                                            |
| CONDUCTING       | 19                        | )                        | 1                                     | <u> </u>                                                                                                                                                                                                                                                                                                                                                                                                                                                                                                                                                                                                                                                                                                                                                                                                                                                                                                                                                                                                                                                                                                                                                                                                                                                                                                                                                                                                                                                                                                                                                                                                                                                                                                                                                                                                                                                                                                                                                                                                                                                                                                                      |
| NEW MUSIC        | 13                        | 6                        | 5 1                                   | Career Category 1 (n1464) Career Catego                                                                                                                                                                                                                                                                                                                                                                                                                                                                                                                                                                                                                                                                                                                                                                                                                                                                                                                                                                                                                                                                                                                                                                                                                                                                                                                                                                                                                                                                                                                                                                                                                                                                                                                                                                                                                                                                                                                                                                                                                                                                                       |
| AUDIO RECORDING  | 9                         | 2                        | 2                                     |                                                                                                                                                                                                                                                                                                                                                                                                                                                                                                                                                                                                                                                                                                                                                                                                                                                                                                                                                                                                                                                                                                                                                                                                                                                                                                                                                                                                                                                                                                                                                                                                                                                                                                                                                                                                                                                                                                                                                                                                                                                                                                                               |
|                  |                           |                          |                                       |                                                                                                                                                                                                                                                                                                                                                                                                                                                                                                                                                                                                                                                                                                                                                                                                                                                                                                                                                                                                                                                                                                                                                                                                                                                                                                                                                                                                                                                                                                                                                                                                                                                                                                                                                                                                                                                                                                                                                                                                                                                                                                                               |